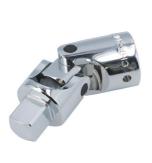

## **Universal Joint 3/4"D**

A 3/4"D universal joint to provide access to difficult to reach fixings. Manufactured from chrome vanadium steel with a chrome plated mirror finish, with the head able to pivot 90° both back and forth and side to side, and featuring a spring-loaded ball bearing socket retainer.

## **Additional Information**

- · Ideal for access in confined spaces in heavy duty applications.
- Manufactured from chrome vanadium (50bv30).
- Chrome plated mirror finish.
- · Features a spring-ball socket retainer.
- Also available; 3/4"D to 1"D step-up adaptor (Part No. 8777), 3/4"D L-Shape socket wrench (8778).